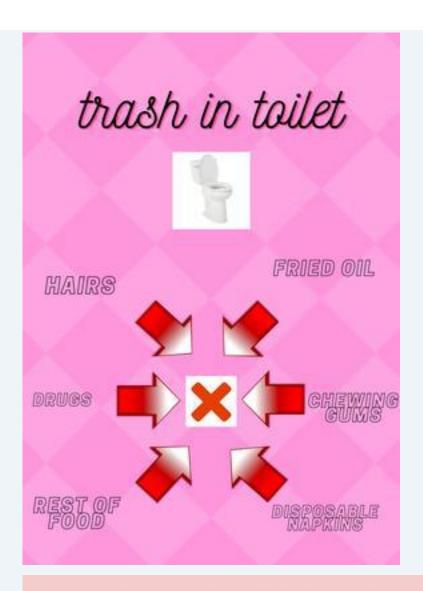

# Things which don't belong to the toilet

CONTACT LENSES

CHEVING GUM

**Dental Floss** 

**TAMPONS** 

**DRUGS** 

CONDOMS

# Things which don't belong to the toilet:

- -Wet wipes, toiletries and diapers. ...
- -Food and kitchen waste. ...
- -Fats and oils. ...
- -Medicines, chemicals and petroleum products. ...
- -Insoluble materials (textiles, plastics, cigarettes, wood, etc.)...
- -Animal feces.