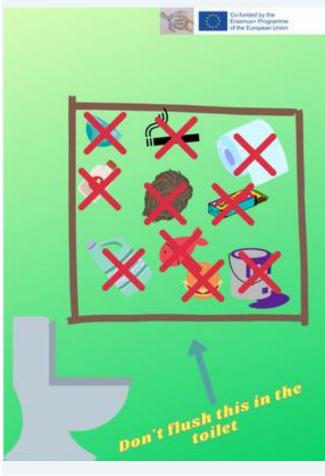

# Things which don't belong to the toilet:

- -Wet wipes, toiletries and diapers. ...
- -Food and kitchen waste. ...
- -Fats and oils. ...
- -Medicines, chemicals and petroleum products. ...
- -Insoluble materials (textiles, plastics, cigarettes, wood, etc.)...
- -Animal feces.