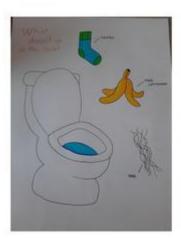

# Things that should not be flushed down the toilet POSTERS

### Slovenia



## KAJ NE SODI V STRANIŠČNO ŠKOLJKO?

• Hrana



Kartona



· Palčke za ušesa, vatke



· Oblačila



· Lasje



Nakita























SOSTRO





### KAJ NE SODI V STRANIŠČNO ŠKOLJKO...



VLAŽILNI ROBČKI



BARVE, LAKI







KUHINJSKE KRPE















#### TRDNI ODPADKI:

Razni robčki (za nego otroka, krpice od čiščenj v gospodinjstvu) – Povzročilo bi mehanske poškodbe črpalk, zamašene cevi in odtoke

Plenice, brisače, higienski vložki in tamponi, zobne nitke, čistilne krpe, kosi tekstila

 Povzročilo bi mehanske poškodbe črpalk, zamašene cevi in odtoke

Ostanki hrane – Povzročilo bi zamašene cevi in odtoke, privabljajo glodalce (podgane, miši, ..)

Vatirane palčke, cigaretni ogorki, žvečilni gumi, plutovinasti zamaški – Povzročilo bi onesnaženje vodotokov in jezer, čistilne naprave jih ne morejo izločiti

Razna zdravila in tablete - Zastrupljajo vode in živa bitja

Perje, dlaka, lasje, kosti, mačji pesek

 Povzročilo bi zamašene cevi in odtoke, privabljajo glodalce (podgane, miši, ..)

# KAJ NE SODI V WC?

#### TEKOČI ODPADKI: