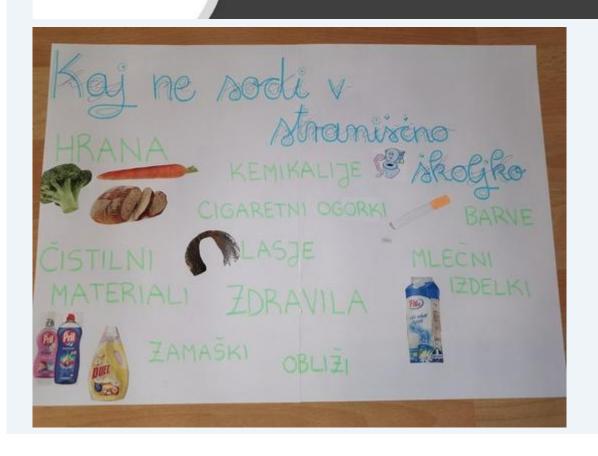

## KAJ NE SODI V STRANIŠČNO ŠKOLJKO?

• Hrana

Kartona

· Palčke za ušesa, vatke

· Oblačila

· Lasje

Nakita

SOSTRO

### KAJ NE SODI V STRANIŠČNO ŠKOLJKO...

VLAŽILNI ROBČKI

BARVE, LAKI

KUHINJSKE KRPE

#### TRDNI ODPADKI:

Razni robčki (za nego otroka, krpice od čiščenj v gospodinjstvu) – Povzročilo bi mehanske poškodbe črpalk, zamašene cevi in odtoke

Plenice, brisače, higienski vložki in tamponi, zobne nitke, čistilne krpe, kosi tekstila

 Povzročilo bi mehanske poškodbe črpalk, zamašene cevi in odtoke

Ostanki hrane – Povzročilo bi zamašene cevi in odtoke, privabljajo glodalce (podgane, miši, ..)

Vatirane palčke, cigaretni ogorki, žvečilni gumi, plutovinasti zamaški – Povzročilo bi onesnaženje vodotokov in jezer, čistilne naprave jih ne morejo izločiti

Razna zdravila in tablete - Zastrupljajo vode in živa bitja

Perje, dlaka, lasje, kosti, mačji pesek

 Povzročilo bi zamašene cevi in odtoke, privabljajo glodalce (podgane, miši, ..)

#### TEKOČI ODPADKI:

- Barve, laki, odstranjevalci lakov in barv, razredčila, insekticidi, herbicidi, pesticidi
- Zastrupljajo vode in živa bitja
- Razna čistila, kemikalije Zastrupljajo vode in živa bitja, razjedajo cevi
- Odpadna olja, maščoba za kuhanje, naftni derivati - Se nalagajo v ceveh in povzročajo zamašitve