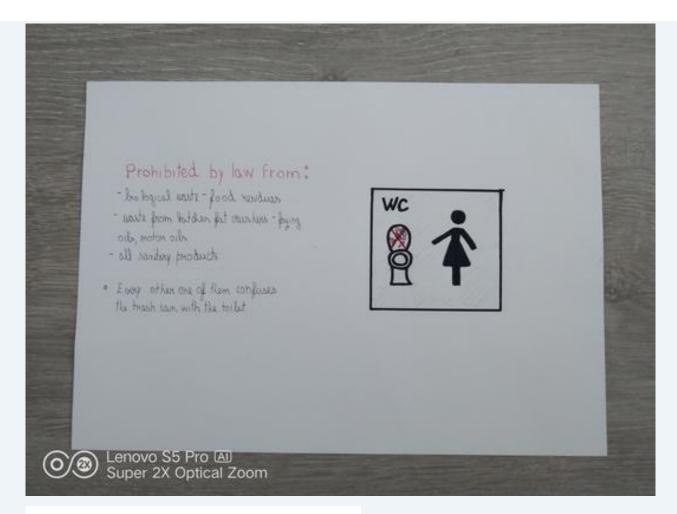

# Things which don't belong to the toilet:

- -Wet wipes, toiletries and diapers. ...
- -Food and kitchen waste. ...
- -Fats and oils. ...
- -Medicines, chemicals and petroleum products. ...
- -Insoluble materials (textiles, plastics, cigarettes, wood, etc.)...
- -Animal feces.